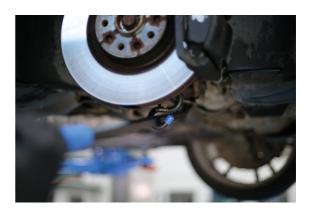

## **Suspension Arm & Lever Hook**

Designed to allow a simple lever or pry bar to be easily and quickly attached to lower suspension arms etc, allowing the user to lever the component in the required direction.