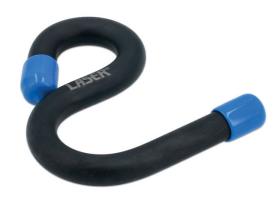

## **Suspension Arm & Lever Hook**

Designed to allow a simple lever or pry bar to be easily and quickly attached to lower suspension arms etc, allowing the user to lever the component in the required direction.

## **Additional Information**

- · Lower control arm prying tool.
- · Length: 105mm.
- Provides a simple connection to provide a lever point for pry and lever bars when pulling down lower track control arms, suspension arms, roll bars and exhaust hangers, etc.
- · Manufactured from SCM440 steel for strength, with a black finish and protective end caps.
- Suitable for use with Laser pry and lever bars, Part Nos. 3216, 1751, 3206, 3994 and 7845.