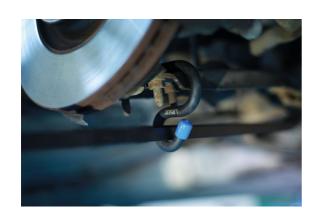

## **Suspension Arm & Lever Hook**

Designed to allow a simple lever or pry bar to be easily and quickly attached to lower suspension arms etc, allowing the user to lever the component in the required direction.

## **Additional Information**

- · Lower control arm prying tool.
- · Length: 105mm.
- Provides a simple connection to provide a lever point for pry and lever bars when pulling down lower track control arms, suspension arms, roll bars and exhaust hangers, etc.
- · Manufactured from SCM440 steel for strength, with a black finish and protective end caps.
- Suitable for use with Laser pry and lever bars, Part Nos. 3216, 1751, 3206, 3994 and 7845.